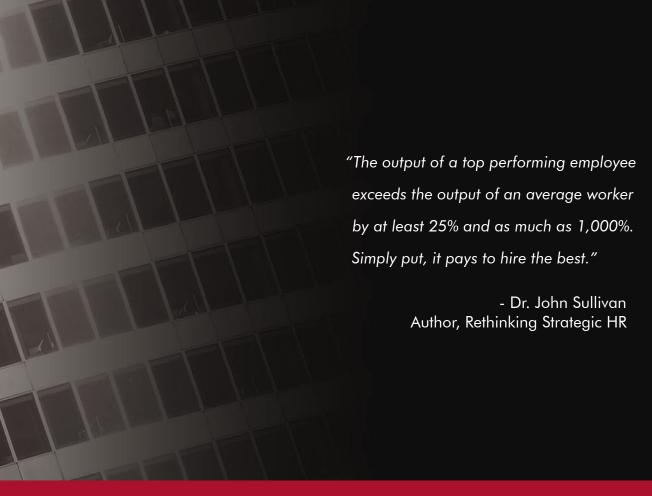

## Did you know...

- Most hiring decisions are based on intuition and incomplete criteria.
- 2 out of 3 hires prove to be a bad fit within the first year.
- Bad hires cost 1.5 to 3.5 times the annual cost of the employee.

Source: Greg Smith, Chart Your Course International